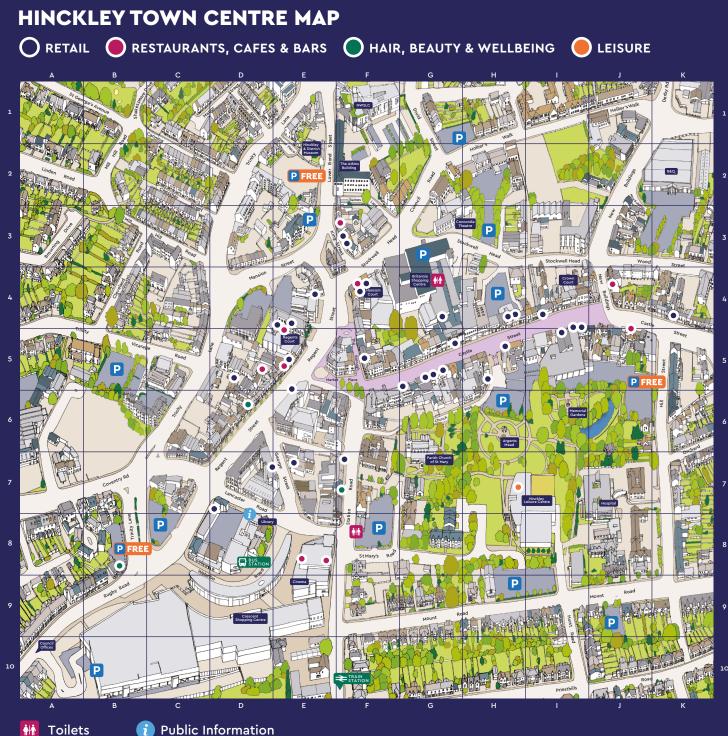

| RETAIL                                                                                  | GRID NO             |
|-----------------------------------------------------------------------------------------|---------------------|
| Aladdin's Cave                                                                          | • H5                |
| Aspire Interiors<br>10% off all items                                                   | • 14                |
| Brambles Vintage Interiors                                                              | ● F4                |
| 10% discount on purchases over £10. *excludes<br>pieces and concessions within the shop | s commission        |
| British Heart Foundation                                                                | <b>H</b> 4          |
| 10% student discount on all donated goods                                               |                     |
| Castle Treats                                                                           | <b>H</b> 4          |
| Spend £5 or more in a single transaction and h<br>win a £20 gift voucher for the shop   | ave a chance to     |
| Curiosity Boutique                                                                      | • E5                |
| Children will be able to dig in the cauldron for                                        | a trick or a treat, |

F Hinds

10% discount to shoppers when they sign up to F Hinds VIP scheme to receive emails

**G**5

**E**7

### Furnicraft

10% off all Beds & Sofas

## Grace & Co Jewellery

Buy 2 composable links from Nomination and we will complete your bracelet for free

## Hear4u

Free Hearing Tests and a Free Phonak charge and care charger with any PREMIUM Phonak Hearing Aid set purchased

| Hinckley Framers                                                                                                                             |       | F5 |
|----------------------------------------------------------------------------------------------------------------------------------------------|-------|----|
| 10% off Full Price limited edition prints                                                                                                    |       |    |
| Hinckley Photo Centre                                                                                                                        |       | F5 |
| Spend over £10.00 and have a free 10" x 8" print                                                                                             |       |    |
| Hole In The Wall                                                                                                                             |       | F3 |
| FREE bottle of pop/water and sweets with every purch                                                                                         | ase   |    |
| Holiday Lounge                                                                                                                               |       | F7 |
| Book a 2022 Holiday this week – free transport to<br>Birm/East Mids airport both ways within 20 mile radius<br>(minimum spend levels apply). |       |    |
| Jaspers of Hinckley                                                                                                                          |       | 14 |
| Free local deliveries on smaller items – (1 man doorstep<br>postcodes apply)                                                                 | /     |    |
| Johnsons                                                                                                                                     |       | 14 |
| 10% discount and free raffle ticket with any Bra fitted a<br>purchased. 20% off all Summer Clothing                                          | nd    |    |
| Mike B's Security Locksmith                                                                                                                  |       | D7 |
| 10% of all safes held in stock                                                                                                               |       |    |
| Millington Travel                                                                                                                            |       | G5 |
| £100 off for bookings over £2000 (selected tour operation)                                                                                   | tors) |    |
| Mobile Tower                                                                                                                                 |       | E5 |
| 50% off all accessories. Free tempered glass screen pro<br>and a cover with all repairs. 10% off all phones, iPads ar                        |       |    |
| Philip James Menswear                                                                                                                        |       | E7 |
| Oct 21st, 22nd and 23rd only – 20% of total spend back                                                                                       |       |    |

Voucher, to spend on a future transaction

## Phonebox Gadgets

**G**5

**F**3

Free screen protector worth flo with all mobile repairs

| Sky Blue Vape Lounge           | • 14 |
|--------------------------------|------|
| 10% off for in-store purchases |      |

| The Cartridge House H5   1 ream of A4 multifunction copy paper for £2.50 each incl VAT |           |            |
|----------------------------------------------------------------------------------------|-----------|------------|
| The Fragrance Shop<br>Student Discount - 10% off purchases (T&C's apply)               |           | G5         |
| The Pet Store<br>10% Discount on spends of £20 and over                                |           | D5         |
| The Pottery Shed<br>FREE rainbow t-shirt for anyone who makes a bear                   |           | F4         |
| The Printing Works<br>20% off all Posters & Plan prints on any spend over £10          |           | <b>E6</b>  |
| The Sewing Cafe<br>10% off our 'Sewing Project' kits to keep you busy over             | •<br>half | K4<br>term |

The Vine Christian Bookshop E4 & Coffee Shop

Selected Children's Books at discounted prices

**Vodafone** Free phone case up to £25 with any new contract or upgrade when you quote 'Hinckley BID'

### RESTAURANTS, CAFES & BARS GRID NO.

**Buttercream Tearoom** 

Free tea/coffee with a cake purchased between 08.30am and 11.30am

Elbow Room

### New Baron of Hinckley

25% off food when buying a drink

### Silchar Indian Dining

Any starter, any main course with either rice or a naan for just  $\pounds14.95$  per person \*Seafood at an additional cost. Sun to Thurs. Dine-in only

| Stockwells                                                                                                            | 🔴 J2         |
|-----------------------------------------------------------------------------------------------------------------------|--------------|
| Kids 4 item lunch bags £3.75. Free children's hot cho<br>marshmallows with any adults drink purchased!                | ocolate &    |
| The Cosy Cafe                                                                                                         | • J <i>I</i> |
| Mad Hatters afternoon tea party. All children in fanc<br>receive a prize. Price is adults £12.95 children £7.95       | •            |
| The Vintage Table Tearooms<br>Children's afternoon tea for £5                                                         | ● F2         |
| Wildwood Restaurant<br>30% off all food                                                                               | ● E8         |
| HAIR, BEAUTY & WELLBEING                                                                                              | GRID NC      |
| Fox Hair Design<br>£20 off any colour with a cut & blow-dry<br>(selected stylists, allergy test required 48 hrs prior | <b>D</b> d   |
| KH Hair                                                                                                               | • F;         |
| 25% off retail products excluding all GHD                                                                             |              |
| Luxe                                                                                                                  | 🔵 E!         |
| FREE Brow wax for the half-term (Tint available at e                                                                  | extra cost)  |

| Medi | pod |
|------|-----|
|------|-----|

**G**5

**E**5

**E6** 

**B**8

FREE Consultations for Aesthetic Treatments i.e. anti-aging and dermal filler treatments. To book, please call 01455 246100

#### LEISURE

GRID NO.

**H7** 

Hinckley Leisure Centre

5 day free gym pass Buy one get one 1/2 price on our adventure play

**F**3

call **01455 698494** email **info@hinckleybid.co.uk** 

www.hinckleybid.co.uk

PFREE Free Car Park (18 - 23 October only) Trinity Lane West Car Park (Rugby Road, opposite Sainsbury's), Castle Car Park (Hill Street) and Lower Bond Street Car Park (opposite the Atkins building)

Car Parking